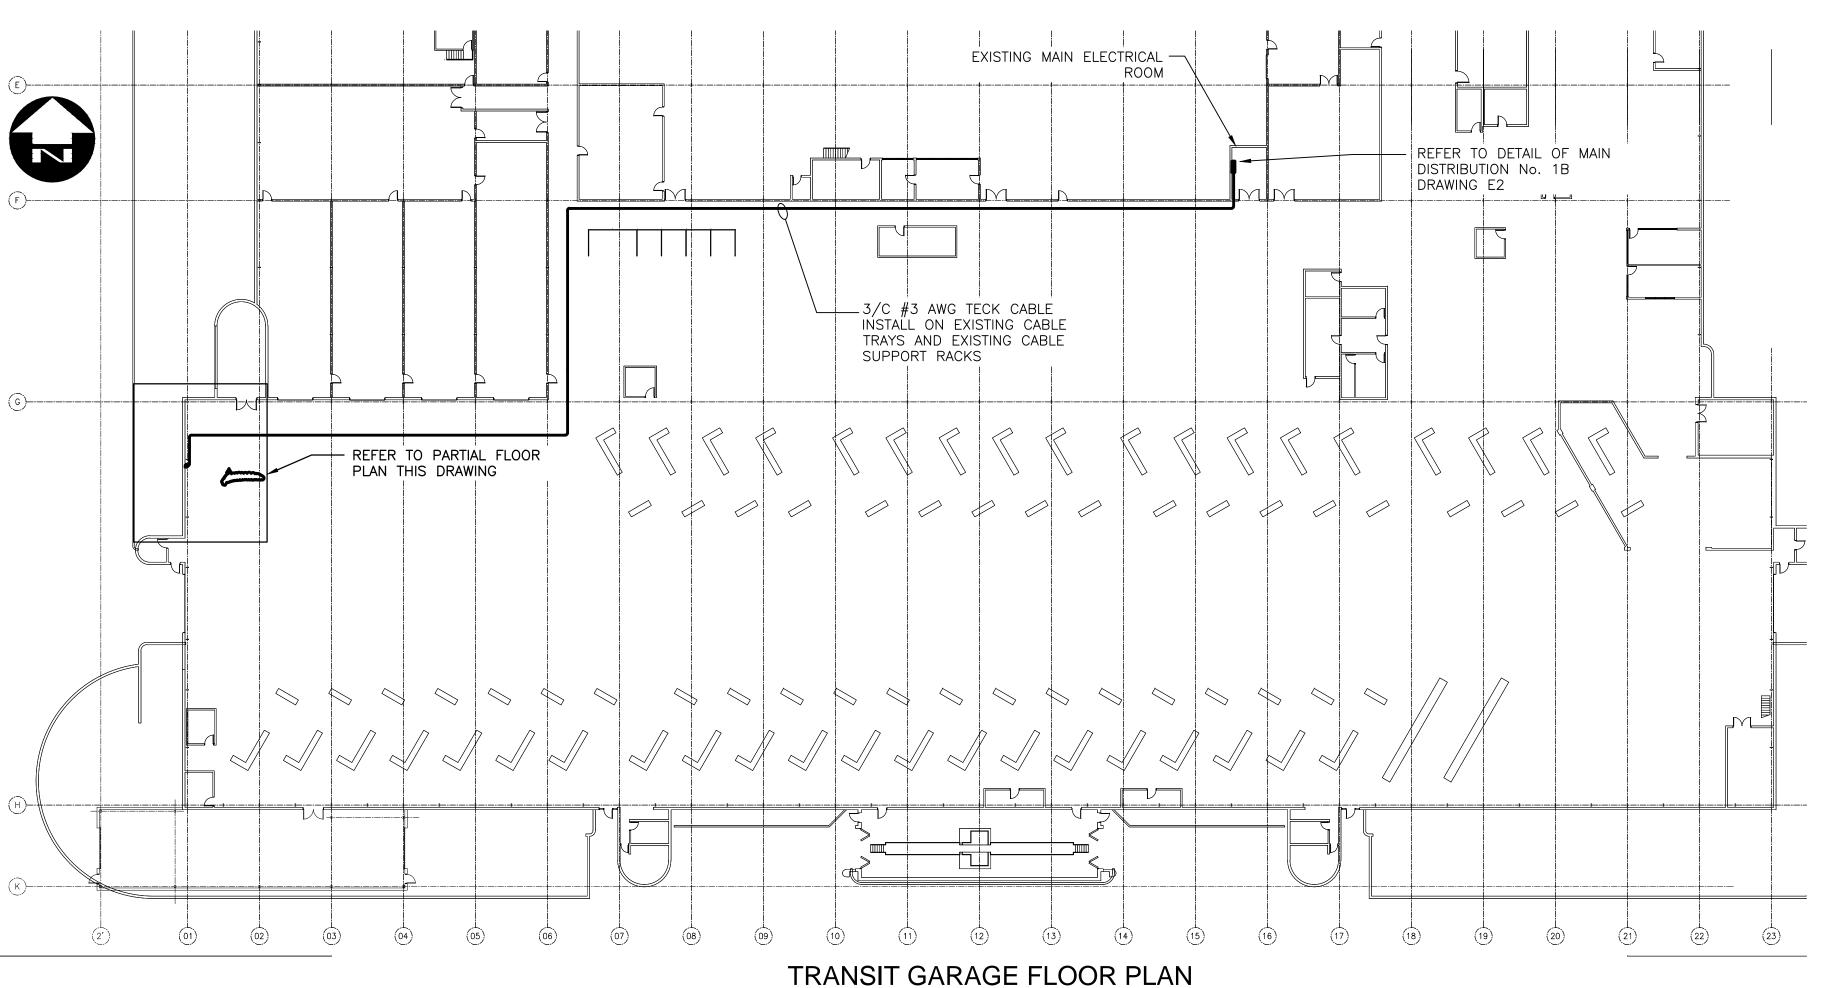

## NOTES

- 1. PROVIDE 120V 1¢ POWER FROM NEW TANDEM (DUPLEX) 15A CIRCUIT BREAKER IN PANEL LP-RM.
- 2. EXISTING 40 HP AIR COMPRESSOR ELECTRICAL POWER TO BE DISCONNECT AND REMOVED, ASSOCIATED DISCONNECT SWITCH AND DEVICES TO BE DISCONNECTED AND REMOVE. CABLING FROM MAIN DISTRIBUTION PANEL #1B TO EXISTING 40 HP COMPRESSOR LOCATION TO BE REMOVED FROM CABLE TRAY AND TURNED OVER TO OWNER.
- 3. PROVIDE AND INSTALL NEW 30 AMP 3 POLE 600 VOLT 14kA CIRCUIT BREAKER IN PANEL PP-WW FOR NEW AIR COMPRESSOR AC-01. PROVIDE AND INSTALL NEW 15 AMP 3 POLE 600 VOLT 14kA CIRCUIT BREAKER IN PANEL PP-WW FOR NEW DRYER D-1.
- PROVIDE AND INSTALL NEW 15 AMP TANDEM (DUPLEX)
   240 VOLT RATED CIRCUIT BREAKERS IN PANEL LP-RM-B FOR DRYER D-2 AND AC-01 DRAIN VALVE.
- 5. COORDINATE CABLE SUPPORT STRUCTURES WITH MECHANICAL EQUIPMENT AND PIPING TRADES.