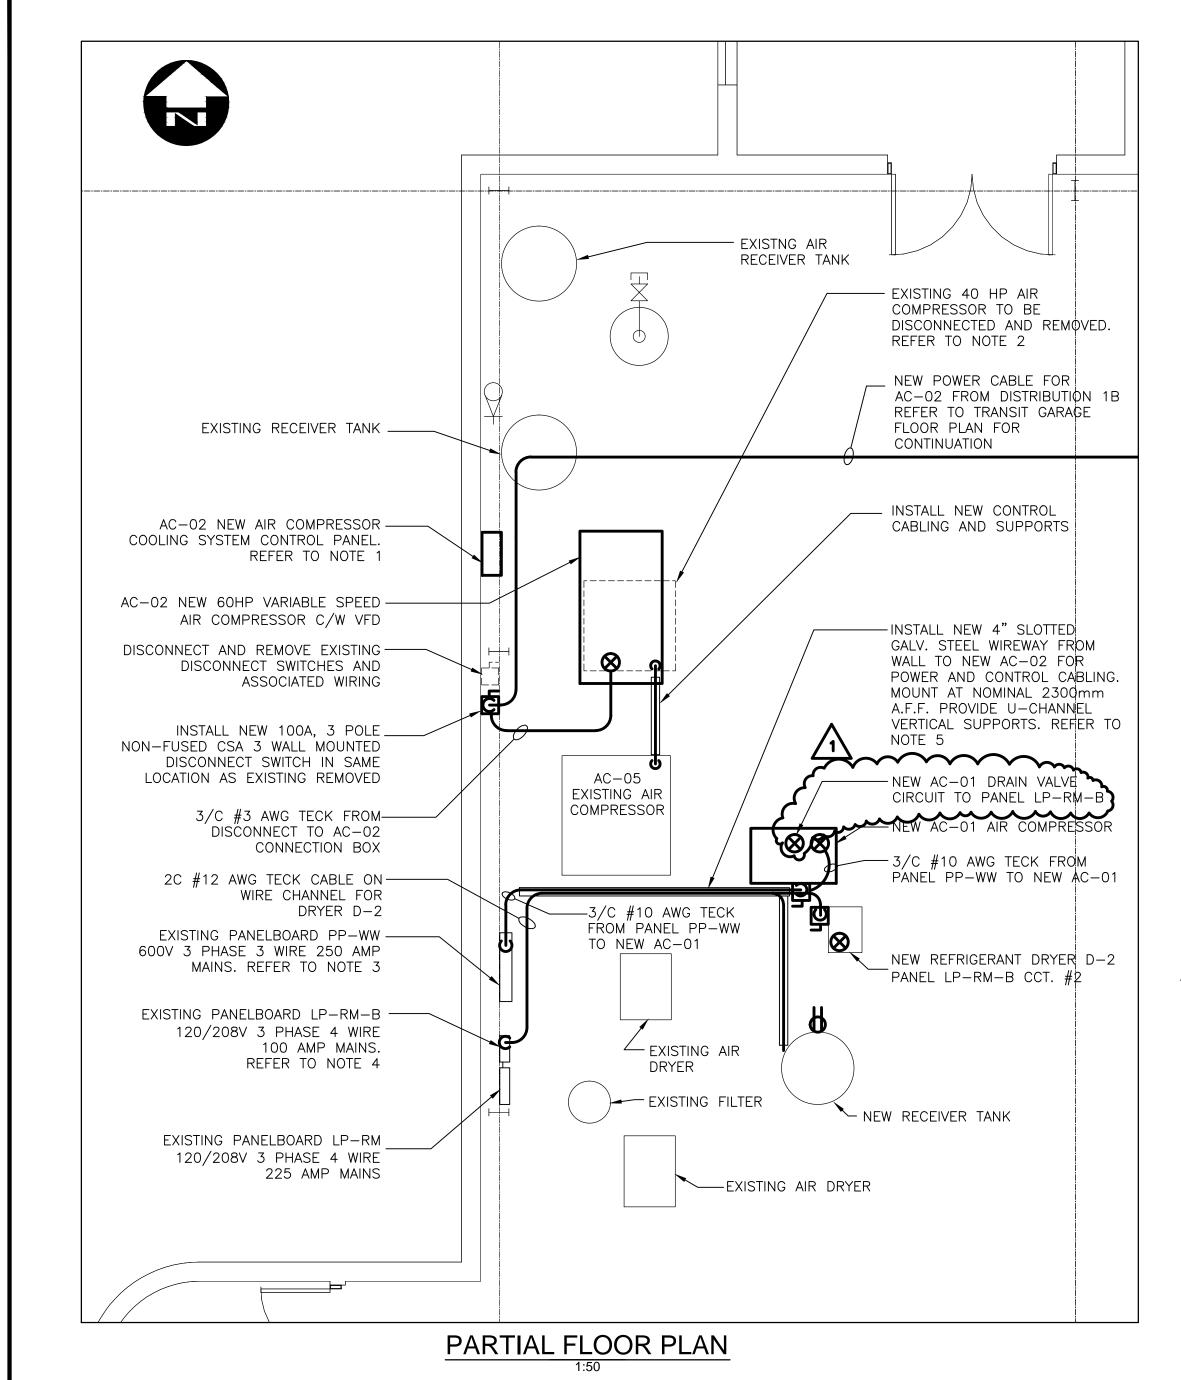

## NOTES

- 1. PROVIDE 120V 1¢ POWER FROM NEW TANDEM (DUPLEX) 15A CIRCUIT BREAKER IN PANEL LP-RM.
- 2. EXISTING 40 HP AIR COMPRESSOR ELECTRICAL POWER TO BE DISCONNECT AND REMOVED, ASSOCIATED DISCONNECT SWITCH AND DEVICES TO BE DISCONNECTED AND REMOVE. CABLING FROM MAIN DISTRIBUTION PANEL #1B TO EXISTING 40 HP COMPRESSOR LOCATION TO BE REMOVED FROM CABLE TRAY AND TURNED OVER TO OWNER.
- 3. PROVIDE AND INSTALL NEW 30 AMP 3 POLE 600 VOLT 14kA CIRCUIT BREAKER IN PANEL PP-WW FOR NEW AIR COMPRESSOR AC-01. PROVIDE AND INSTALL NEW 15 AMP 3 POLE 600 VOLT 14kA CIRCUIT BREAKER IN PANEL PP-WW FOR NEW DRYER D-1.
- PROVIDE AND INSTALL NEW 15 AMP TANDEM (DUPLEX)
   240 VOLT RATED CIRCUIT BREAKERS IN PANEL LP-RM-B FOR DRYER D-2 AND AC-01 DRAIN VALVE.
- 5. COORDINATE CABLE SUPPORT STRUCTURES WITH MECHANICAL EQUIPMENT AND PIPING TRADES.